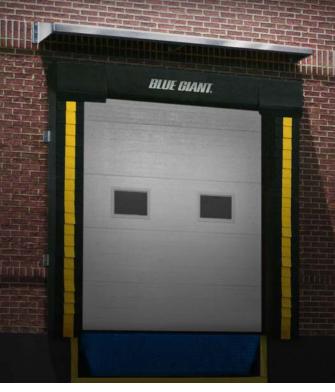

## Loading Dock Canopies

Make the process of loading and unloading dry and efficient by installing a rust-proof metal canopy over the loading dock door.

#### **Loading Dock Canopies**

Make the process of loading and unloading dry and efficient by installing a rust-proof metal canopy over the loading dock door.

#### Part # 70-001808

120" (3048mm) wide x 6" (152mm) rear height x 18" (457mm) projection

#### Part # 70-001809

120" (3048mm) wide x 8" (203mm) rear height x 24" (610mm) projection

#### Part # 70-001810

120" (3048mm) wide x 12" (305mm) rear height x 36" (914mm) projection

Corporate 85 Heart Lake Road South Brampton, ON, Canada L6W 3K2 t 905.457.3900 f 905.450.6555 **USA** 6350 Burnt Poplar Road Greensboro, NC 27409 www.BlueGiant.com