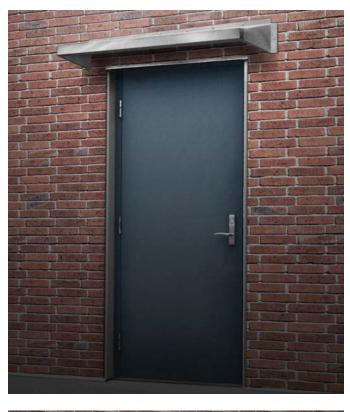

### Man Door Canopies

Protect employees and visitors by keeping building entrances safe and dry.

#### **Man Door Canopies**

Protect employees and visitors by keeping building entrances safe and dry.

#### Part # 70-001811

48" (1219mm) wide x 12" (305mm) rear height x 36" (914mm) projection

#### Part # 70-001814

48" (1219mm) wide x 12" (305mm) rear height x 48" (1219mm) projection