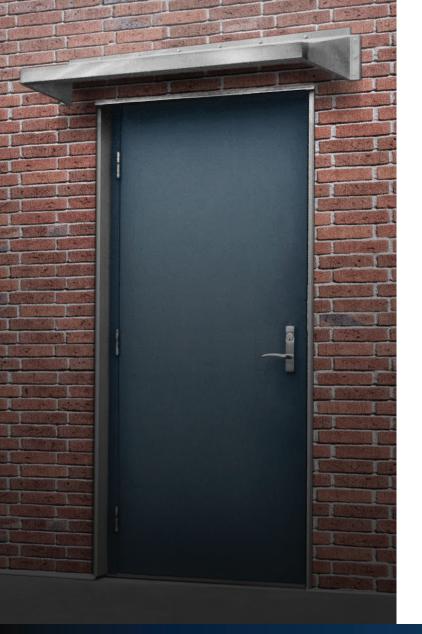

### Man Door Canopies

Protect employees and visitors by keeping building entrances safe and dry.

#### **Man Door Canopies**

Protect employees and visitors by keeping building entrances safe and dry.

#### Part # 70-001811

48" (1219mm) wide x 12" (305mm) rear height x 36" (914mm) projection

#### Part # 70-001814

48" (1219mm) wide x 12" (305mm) rear height x 48" (1219mm) projection