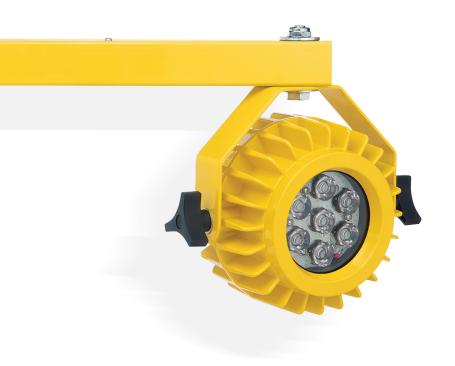

#### **Customized to Suit Any Application**

Available as a complete dock light (with arm and light head) or just as the light head, the HD Series comes in a wide range of configurations, such as single or double arm, swing or flex, and as a fan / light combo.