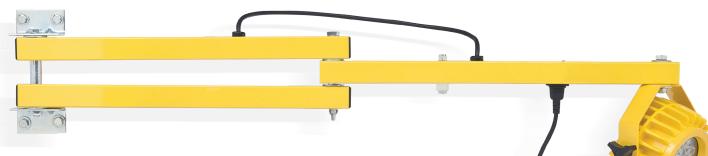

The heavy-duty on / off switch are located on the recessed back plate, reducing the likelihood of impact damage from incoming trucks or warehouse vehicles and ensuring uninterrupted performance.

24" part number: DL24-HDLED 60" part number: DL60-HDLED