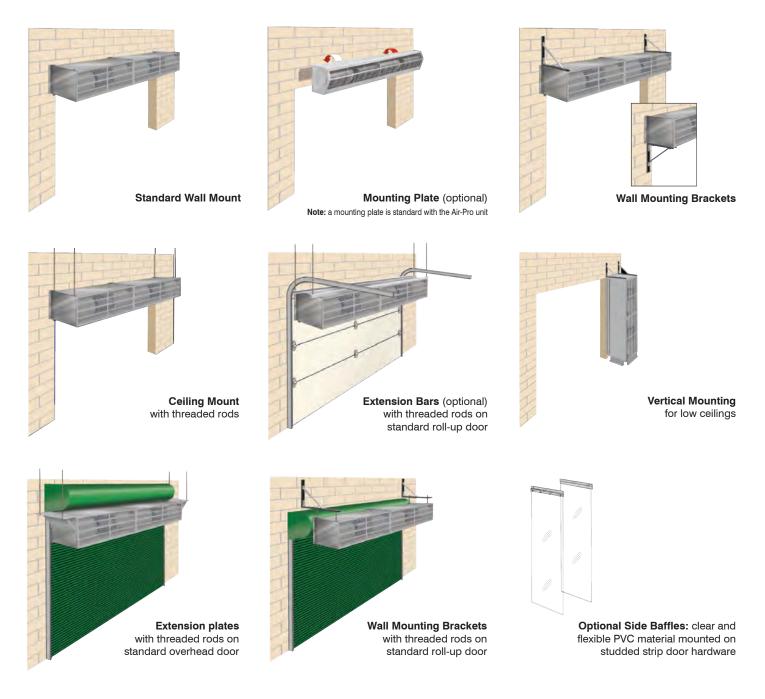

### **Mounting Options**

Air curtain mounting methods vary according to doorway size, intended application, and obstacles in the vicinity of the install site. If none of the mounting styles shown below are compatible with your application, please contact us.

**Tandem Mounting:** If your doorway opening is wider than the desired model allows, two units can be mounted side by side to create a protective wall of air.

**IMPORTANT:** Blue Giant recommends that any mounting should be performed by a professional or certified contractor to ensure that the unit is tightly secured and complies with all relevant safety codes.

#### Air Curtain Site Survey

Please fill in the following site details.

| Door Opening                       |                           |                                        |                                          | Mou                                                                                      | nting Method                                             |  |  |  |
|------------------------------------|---------------------------|----------------------------------------|------------------------------------------|------------------------------------------------------------------------------------------|----------------------------------------------------------|--|--|--|
| Dimensions:                        | Width                     | X Height                               | Illustrations on page 2 of this brochure |                                                                                          |                                                          |  |  |  |
|                                    | Retail /                  | Commercial Entry                       | Service Entry                            |                                                                                          |                                                          |  |  |  |
| Opening Type:                      |                           | ) Dock                                 | Cooler / Freezer                         |                                                                                          | Standard Wall Mount                                      |  |  |  |
| Opening Type.                      |                           | Opening                                | □ Other (please specify)                 |                                                                                          |                                                          |  |  |  |
|                                    | Drive-u                   | o Window                               |                                          | Mounting Plate (optional)<br>Note: a mounting plate is standard<br>with the air-pro unit |                                                          |  |  |  |
|                                    | Interior                  | Opening                                |                                          |                                                                                          |                                                          |  |  |  |
|                                    | Exterior                  | Opening                                |                                          | Extension Bars (optional)<br>with threaded rods on standard<br>roll-up door              |                                                          |  |  |  |
| Opening Location:                  |                           | ounted Outside                         |                                          |                                                                                          |                                                          |  |  |  |
|                                    | Wind S                    | beed at Exterior Opening: 🛛 5-10 M     |                                          |                                                                                          |                                                          |  |  |  |
|                                    |                           | Vertical Mounting                      |                                          |                                                                                          |                                                          |  |  |  |
| Purpose of Curtain                 |                           |                                        |                                          |                                                                                          | for low ceilings or no space above<br>the header         |  |  |  |
| Insect Control                     |                           | Environmental / Climate Control        | □ Both                                   |                                                                                          |                                                          |  |  |  |
| Voltage                            |                           |                                        |                                          |                                                                                          | Wall Mounting Brackets                                   |  |  |  |
| □ 115-120V / 1PH / 50-6            | 0Hz                       | 208-240V / 3PH / 50-60Hz               | □ 440-480V / 3PH / 50-60Hz               |                                                                                          |                                                          |  |  |  |
| 208-240V / 1PH / 50-60Hz           |                           | □ 380-415V / 3PH / 50-60Hz             | □ 575V / 3PH / 60Hz                      |                                                                                          | Ceiling Mount<br>with threaded rods                      |  |  |  |
| Heating Options                    |                           |                                        |                                          |                                                                                          |                                                          |  |  |  |
| □ None                             |                           |                                        | □ Steam                                  |                                                                                          | Extension Bars                                           |  |  |  |
| Hot Water                          |                           | Indirect Gas                           | Direct Gas                               |                                                                                          | with threaded rods on standard roll-up door              |  |  |  |
| Activation Type                    |                           |                                        |                                          |                                                                                          |                                                          |  |  |  |
| Automatic Door Switch              |                           | Manual On / Off Switch                 | Remote Hand / Off / Auto                 |                                                                                          | Wall Mounting Brackets<br>with threaded rods on standard |  |  |  |
| Other                              |                           |                                        |                                          |                                                                                          | roll-up door                                             |  |  |  |
| Air Curtain Selection Gui          | de                        |                                        | Notes                                    |                                                                                          |                                                          |  |  |  |
| Model Max. Door H<br>for Climate C | •                         | Max. Door Height<br>for Insect Control |                                          |                                                                                          |                                                          |  |  |  |
| AIR-PRO 7' (2137mm)                |                           | N/A                                    |                                          |                                                                                          |                                                          |  |  |  |
| S-CFD 10' (3048mm                  | )                         | N/A                                    |                                          |                                                                                          |                                                          |  |  |  |
| S-IBD 10' (3048mm                  | )                         | 10' (3048mm)                           |                                          |                                                                                          |                                                          |  |  |  |
| S-LP 11' (3353mm                   | )                         | N/A                                    |                                          |                                                                                          |                                                          |  |  |  |
| S-LI 12' (3658mm                   | 12' (3658mm) 10' (3048mm) |                                        |                                          |                                                                                          |                                                          |  |  |  |
| S-MI 14' (4267mm                   | -MI 14' (4267mm)          |                                        |                                          |                                                                                          |                                                          |  |  |  |
| S-HD 16' (4877mm                   | )                         | 14' (4267mm)                           |                                          |                                                                                          |                                                          |  |  |  |
| S-XHD 22' (6706mm                  | )                         | 20' (6096mm)                           |                                          |                                                                                          |                                                          |  |  |  |