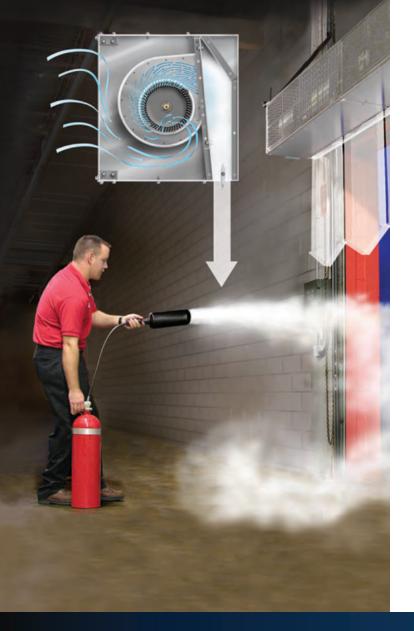

### Supports Workplace Integrity

Internal temperatures remain stable while doors and windows are open. Walls of forced air prevent pests and airborne pollutants from infiltrating work environments, maintaining high cleanliness levels that certain applications require.