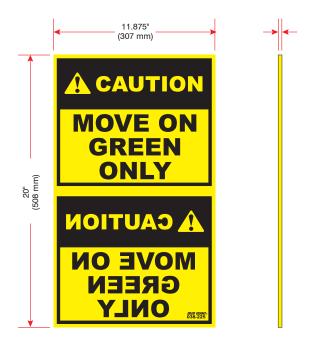

### **Exterior Driver Warning Sign**

Part # 038-225E (French 038-225F / Spanish 038-225S)

Corporate 85 Heart Lake Road South Brampton, ON, Canada L6W 3K2 t 905.457.3900 f 905.450.6555 **USA** 6350 Burnt Poplar Road Greensboro, NC 27409 www.BlueGiant.com