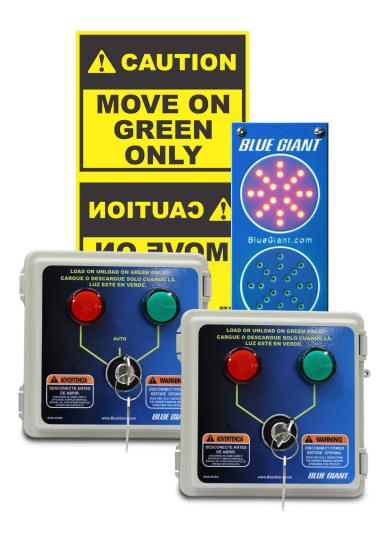

# Lighting the way to loading dock safety

Interlocked light communication packages provide added safety at the loading dock. Automatic (TLC24-A) and manually operated (TLC24-M) models available to suit site requirements.

### Rugged Components

The Blue Giant lights communication packages consist of a low-profile, weatherproof, and impact-resistant control box, LED indoor and outdoor traffic lights, and a mirror image driver warning sign.

## Automatic Lights Communication Package

The TLC24-A can be operated in auto, manual, or bypass mode using a keyed selector switch. Can be interlocked with a vehicle restraint, dock leveler, or overhead door for safe and automatically controlled performance.

## Manual Lights Communication Package

The TLC24-M lights are manually changed using a keyed selector switch for operator-directed performance.

## Lights Communication Packages

## **Lights Communication Packages**

The Blue Giant light communication packages consist of a low-profile, weatherproof, and impact-resistant control box, indoor and outdoor traffic lights, and a mirror image driver warning sign. Automatic and manually operated models available. Available in 115VAC or 230VAC 50-60 Hz input / 24VDC output.