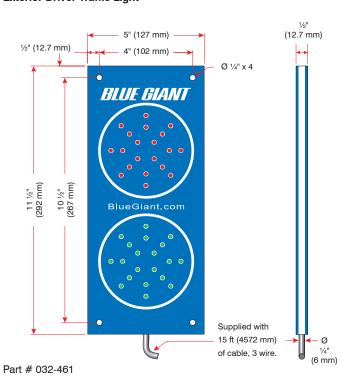

#### **Exterior Driver Traffic Light**

#### **Product Details**

- Comes with slim profile LED exterior traffic light and mirror image driver warning sign
- Easily installed
- CSA approved
- Shock and vibration proof
- Provides high quality light with no glare
- LED's are good for 100,000 hours or 10 years of continuous use
- One-year limited warranty (parts only)