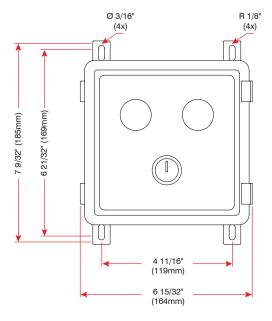

d impact-resistant control box, indoor and outdoor traffic lights, and a mirror image driver warning sign. Automatic and manually operated models available. Available in 115VAC or 230VAC 50-60 Hz input / 24VDC output.

#### **Product Details**

- Comes with slim profile LED exterior traffic light and mirror image driver warning sign
- Easily installed
- CSA approved
- Shock and vibration proof
- Provides high quality light with no glare
- LED's are good for 100,000 hours or 10 years of continuous use
- One-year limited warranty (parts only)

### **Optional Overhead Door Sensor**

The photo eye sensor changes interior and exterior light signals to indicate equipment position and safety conditions in realtime.

#### **Exterior Driver Traffic Light**



#### **TLC24 Control Box Dimensions**



### **Exterior Driver Warning Sign**



Part # 038-225E (French 038-225F / Spanish 038-225S)



Corporate 85 Heart Lake Road South Brampton, ON, Canada L6W 3K2 t 905.457.3900 f 905.450.6555 **USA** 6350 Burnt Poplar Road Greensboro, NC 27409 www.BlueGiant.com

AM-LCP-071414

Blue Giant offers a full line of dock levelers, dock safety equipment, seals and shelters, accessories, ergonomic and scissor lift equipment and industrial trucks. Concurrent with our continuing product improvement program, specifications are subject to change without notice. Please contact Blue Giant for latest information. Some features illustrated may be optional in certain market areas.