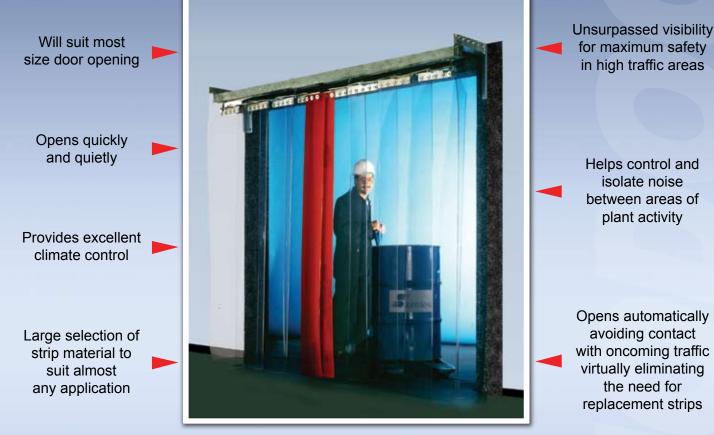

## SERIES 9000 AUTOMATED STRIP GURTAINS

Designed for any size door opening, the Super Seal "Automated Clear Strip" is the most economical way to close a door opening. The clear flexible strips provide unsurpassed visibility for safety in high traffic areas. The edges of the strips are rounded to avoid the danger of being cut, concave-convex overlapping pattern enhances the sealing effect. The "Automated Clear Strip" is the universal low cost enclosure that reduces heat and refrigeration costs, minimizes energy consumption, provides noise control, and increases employee comfort. The "Automated Clear Strip" provides excellent visibility for oncoming traffic and thus increasing personnel safety. The "Automated Clear Strip" is operated electrically and activated by a wide selection of devices. "Automated Clear Strip" curtains help increase productivity by increasing personnel safety and thus help decrease energy and production costs.