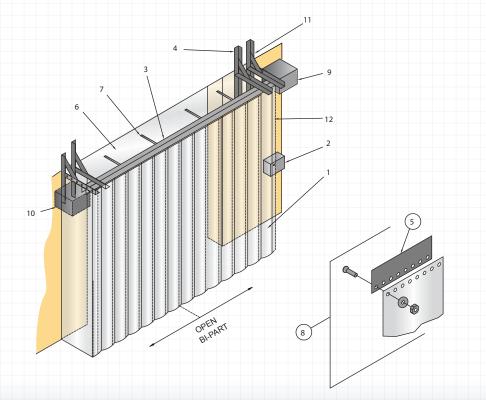

### SERIES 9000 AUTOMATED CLEAR STRIP CURTAINS

All doors shall be supplied with 16" wide x .160" thick clear standard PVC strips (pre-punched). PVC strips are also supplied for the unit's sides and top. Door shall be mounted by means of galvanized off wall steel angle brackets and a galvanized formed steel track mounted on a galvanized steel angle support. Track shall extend beyond the door opening on each side so that there is full access to the door opening on each side so that there is full access to the door opening on each side science and width. Door shall have two (2) independent retractable scissor arm assemblies complete with roller guides and hangers which are pre-assembled for ease of installation. All components of the series 9000E strip door are galvanized to resist corrosion.

#### ADDITIONAL ACTIVATION OPTIONS

- Photo Eye
- Pull Cord
- Floor Loop
- Motion Detector
- Radio Control
- Remote Push Button
- 1. PVC strips
- 2. Control panel
- 3. Roller track
- 4. Offwall mounting bracket
- 5. PVC scissor bracket
- 6. Top cover strip
- 7. Top cover support
- Washers, nuts, and track bolts, used to attach PVC strips to scissor bracket.
- 9. Motor
- 10. Alternate motor location
- 11. Side curtain bracket
- 12. PVC side curtain