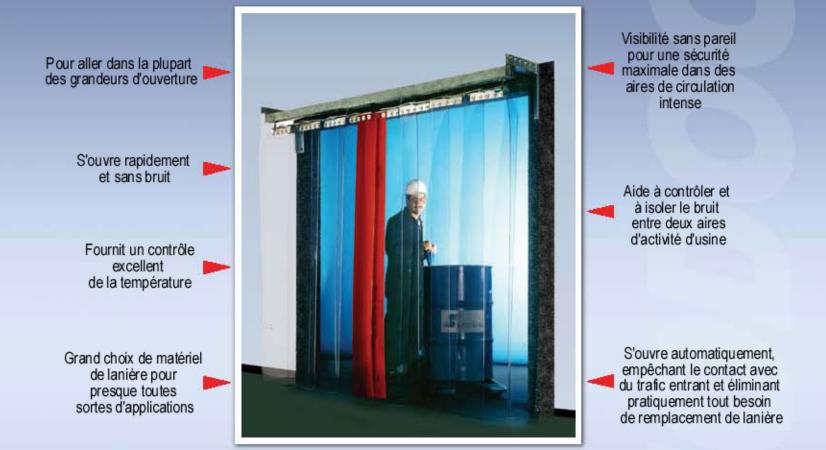

# CLAIREMENT SANS ÉGAL

# **SÉRIE 9000** RIDEAU DE LANIÈRES AUTOMATISÉ

Conçue pour n'importe quelle ouverture de porte, le Rideau Clair Automatisé de Super Seal est la manière la plus économique de fermer une ouverture de porte. Les lanières flexibles transparentes fournissent une visibilité sans égal pour la sécurité dans des aires de trafic intense. Les rebords des lanières sont arrondis pour empêcher le danger de coupure, et le chevauchement concave-convexe améliore l'effet de scellement. Le Rideau Clair Automatisé est une barrière universelle économique qui réduit les coûts de chauffage et de réfrigération, minimise la consommation de l'énergie, fournit un contrôle du bruit, et augmente le confort du personnel. Le Rideau Clair Automatisé fournit une excellente visibilité pour la circulation entrante, ainsi augmentant la sécurité du personnel. Le Rideau Clair Automatisé fonctionne avec de l'électricité, actionné par un grand choix de dispositifs. Les Rideaux Clairs Automatisés augmentent la productivité en améliorant la sécurité du personnel, ainsi réduisant les coûts de l'énergie et de production.