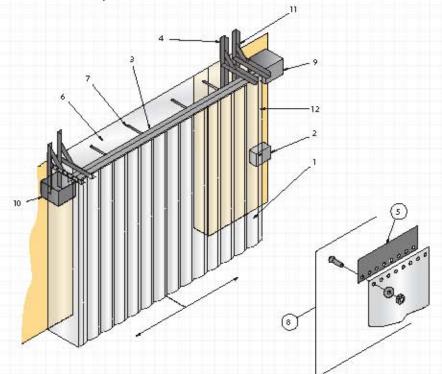

#### OPTIONS D'ACTIONNEMENT SUPPLÉMENTAIRES

- Cellule photoélectrique
- Cordon de tirage
- Boucle au sol
- \* Détecteur de mouvement
- Radiocommande
- Bouton-poussoir à distance
  - 1-Lanières de PVC
  - 2-Panneau de commande
  - 3- Rail de roulement
  - 4- Support de montage mural
  - 5- Support de ciseaux PVC
  - 6-Lanière de couverture supérieure
  - 7- Support de couverture supérieur
  - 8- Rondelles, écrous et boulons de rail, pour fixer les lanières de PVC au support des ciseaux.
  - 9- Moteur
  - 10- Emplacement alternatif du moteur
  - 11- Support latéral de rideau
  - 12- Rideau latéral en PVC